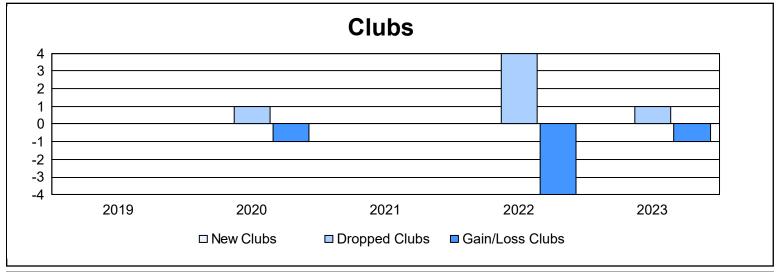

District 14 W As of June 2023 Cumulative

| Year      | New<br>Clubs | Dropped<br>Clubs | Gain/<br>Loss<br>Clubs | New<br>Members | Charter<br>Members | Reinstate<br>Members | Transfer<br>Members | Total<br>Member<br>Added | Total<br>Members<br>Dropped | Gain/<br>Loss<br>Members |
|-----------|--------------|------------------|------------------------|----------------|--------------------|----------------------|---------------------|--------------------------|-----------------------------|--------------------------|
| 2018-2019 | 0            | 0                | 0                      | 35             | 0                  | 4                    | 0                   | 39                       | 55                          | -16                      |
| 2019-2020 | 0            | 1                | -1                     | 41             | 0                  | 1                    | 1                   | 43                       | 62                          | -19                      |
| 2020-2021 | 0            | 0                | 0                      | 41             | 0                  | 0                    | 1                   | 42                       | 59                          | -17                      |
| 2021-2022 | 0            | 4                | -4                     | 48             | 0                  | 1                    | 5                   | 54                       | 92                          | -38                      |
| 2022-2023 | 0            | 1                | -1                     | 42             | 0                  | 1                    | 7                   | 50                       | 71                          | -21                      |
| Average   | 0            | 1                | -1                     | 41             | 0                  | 1                    | 3                   | 46                       | 68                          | -22                      |